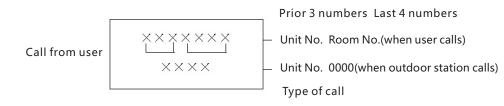

4. Called by outdoor station or fence station

When called by outdoor station or fence station, there is a beep, and the unit No.of the calling outdoor station or fence station and "0000" are showed on information screen and the scene of the calling outdoor station or fence station is showed on image screen. Press any button except for "\*" to stop the beep and the two way talk with the calling outdoor station or fence station is possible .After confirming the visitor, press "=\_\_\_\_" to unlock the outdoor station or fence station.