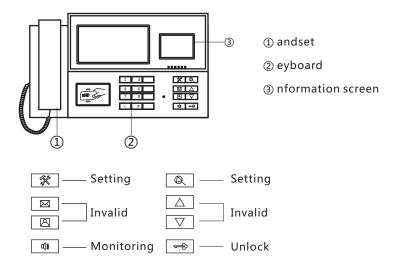

### I.VIEW

- 1.\*: Press this button to make manager center back to standby state.
- 2. # : Press this button to dial the latest No. you call or the latest No. you received.
- 3. 🛠 🔍 :Set time and date
- 4. 🐗 : Monitor outdoor station
- 5. 👄 :Unlock outdoor station or fence station

#### 1. Monitor outdoor station

Input the unit No. of the outdoor station you need to monitor at keyboard, then press "4" and the image screen turns on showing the scene of outdoor station.

2. Unlock outdoor station or fence station

Input the unit No. of the outdoor station or fence station you need to unlock at keyboard, then press "->".

3. Called by indoor monitor

When called by indoor monitor, there is a beep, and the No. of the unit and room where the calling indoor monitor are is showed on information screen. Press any button except for "\*"to stop the beep. Press "# " or input the unit No. and room No. of the calling indoor monitor to call the indoor monitor back and two way talk is possible if the indoor monitor answers the call.

4. Called by outdoor station or fence station

When called by outdoor station or fence station, there is a beep, and the unit No.of the calling outdoor station or fence station and "0000" are showed on information screen and the scene of the calling outdoor station or fence station is showed on image screen. Press any button except for "\*" to stop the beep and the two way talk with the calling outdoor station or fence station is possible .After confirming the visitor, press "=\_\_\_\_" to unlock the outdoor station or fence station.

5. Time and date setting

Time setting:

Press "% "or " Q "and operate according to the menu (24-hour format).For example: if you want to set as 8:10, please input "0810".

Date setting:

Press " 2005-10-01 Wednesday, please input "0510013".if you want to set as 2005-01-01 Sunday, please input "0501010".