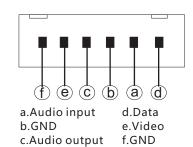

# IV. SPECIFICATIONS

Parameters Operating ambient temperature : -10°C~55°C Working Humidity: 45% ~95% Atmospheric pressure: 86Kpa~108Kpa Flammability rating of housing material: IP33 Working voltage: DC 12V Static current: 0.2A Working current: 0.5A Size:360\*215\*75mm Net weight: 1.2KG Installation ways: Hung with the pothook or placed on the desk.

# User Manual Manage Center





### I.VIEW



- 1.\*: Press this button to make manager center back to standby state.
- 2. # : Press this button to dial the latest No. you call or the latest No. you received.
- 3. 🛠 🔍 :Set time and date
- 4. 🐗 : Monitor outdoor station
- 5. 👄 :Unlock outdoor station or fence station



Ower input
Communication interface
Setting interface
Andicator



## II.FUNCTIONS

1. The manager center can call any indoor monitor in one system

- 2. Building of any structure is supported.
- 3.Unlock
- 4. Supports up to 999 pieces of outdoor stations

#### **Ⅲ**. Operations



#### 1. Monitor outdoor station

Input the unit No. of the outdoor station you need to monitor at keyboard, then press "4" and the image screen turns on showing the scene of outdoor station.

2. Unlock outdoor station or fence station

Input the unit No. of the outdoor station or fence station you need to unlock at keyboard, then press "->".

3. Called by indoor monitor

When called by indoor monitor, there is a beep, and the No. of the unit and room where the calling indoor monitor are is showed on information screen. Press any button except for "\*"to stop the beep. Press "